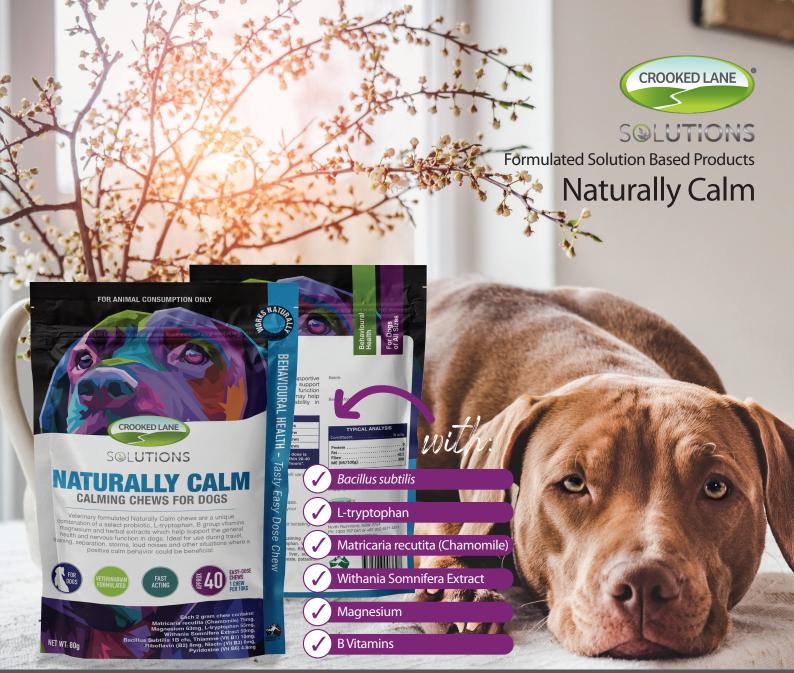

## Behavioural Health

Hiding

Crooked Lane Solutions Naturally Calm offers owners an advanced formulated supplement, developed to help reduce restlessness and excitability in dogs.

Containing high levels of L-tryptophan, a select probiotic, B-Vitamins, magnesium, and herbal extracts, Naturally Calm provides a fast acting, easy dose chew that may help in times of unease, such as storms, travelling, fireworks, kennelling, training.

## What are the signs of Anxiety in Dogs?

- Panting · Barking or growling
- Restlessness Pacing
- Cowering

Shaking

- Yawning Tail tucked
- Excessive grooming
- Developed to help calm and settle dogs naturally, these soothing chews contain a select probiotic (probiotic supplements have been a promising area of research that focuses on the microbiota-gut-brain axis), L-tryptophan (tryptophan is an amino acid that is important for the production of serotonin in the body), Withania Somnifera (commonly known as Ashwagandha, an important medicinal plant), Matricaria recutitia- Chamomile (an important nervine, digestive

and detoxification herb), Magnesium (involved in maintenance of nervous function) and B group vitamins (have a role in normal general metabolism & nervous system function).