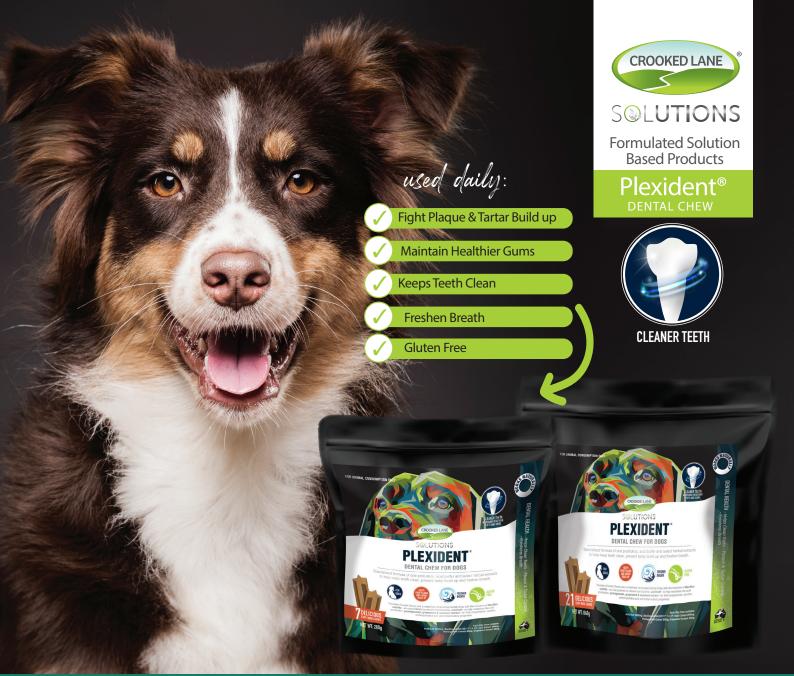

# Happy. Healthy. Smiles. Everyday.

**Dental Health** 

Plexident® Dental Chews are a specialised formulated dental chew with the inclusion of Bacillus subtilis – an oral probiotic to reduce oral bacteria, acid buff – to help neutralise the acid production, pomegranate, grapeseed & seaweed extract - for their polyphenols, tannins, anthocyanidins and antiinflammatory properties.

Used daily, the unique combination of Plexident Dental Chew's abrasive texture and all-natural active ingredients, will help to keep teeth clean, freshen breath and reduce plaque and tartar build up in dogs.

Plexident® Dental Chews are free from artificial flavours and colours.