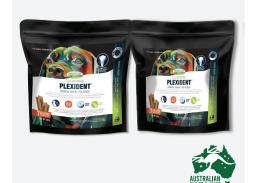

# Happy. Healthy. Smiles. Everyday.

**Dental Health** 

Plexident® Dental Chews are a specialised formulated dental chew with the inclusion of Bacillus subtilis – an oral probiotic to reduce oral bacteria, acid buff – to help neutralise the acid production, pomegranate, grapeseed & seaweed extract - for their polyphenols, tannins, anthocyanidins and antiinflammatory properties.

Used daily, the unique combination of Plexident Dental Chew's abrasive texture and all-natural active ingredients, will help to keep teeth clean, freshen breath and reduce plaque and tartar build up in dogs.

Plexident® Dental Chews are free from artificial flavours and colours.

#### VAI 6500

Plexident Dental Chews 7 Pack Crooked Lane Solutions 280g

#### VAL6505

**Plexident Dental Chews** 21 Pack Crooked Lane Solutions 840g